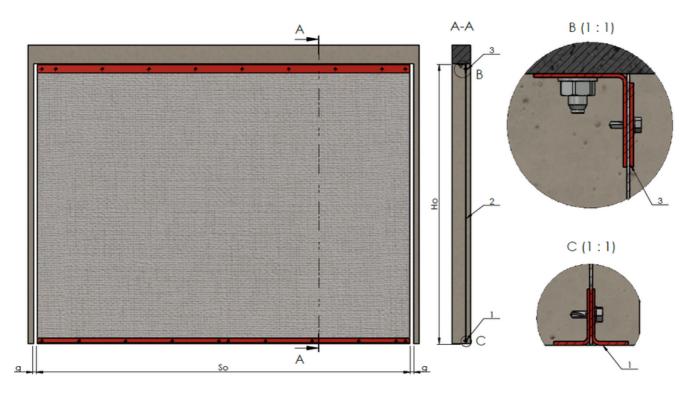

# GSF KDS D<sub>600</sub>160, GSF KDS D<sub>600</sub>60, GSF KDS DH60

The installation conditions specify the space required for the smoke curtains installation. All unrecognized dimensions in terms of construction conditions should be agreed individually.

- g = 20mm for curtains that move up to a distance of 2m
- g = 40mm for curtains that move over a distance of more than 2m and up to a distance of 6m
- g = 60mm for curtains that move over a distance of 6m
- 1. Ballast
- 2.Coat
- 3. Mounting bracket

| Fixed Smoke Curtain | GSF KDS D<br>Class D <sub>600</sub> 160                            | Max width: unlimited, by joining<br>"overlapping" (>=250 mm)<br>Max height: 4550 mm |
|---------------------|--------------------------------------------------------------------|-------------------------------------------------------------------------------------|
|                     | GSF KDS D<br>Class D <sub>600</sub> 60<br>GSF KDS DH<br>Class DH60 | Max width: unlimited, by joining<br>"overlapping" (>=250 mm)<br>Max height: 6350 mm |

#### Warning:

The surface for mounting the smoke curtains must be vertical and even (smooth), tolerance +/-1mm/m.

Otherwise, the customer is obliged to level the surface before installation.

The documentation made by GLOBAL SYSTEM is protected by copyright.